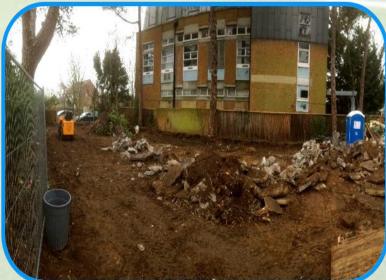

### BUILDING MACADAM MUGA

The pictures below show the old unused concrete area which was a regular spot for fly tipping. The area was cleared with the concrete broken out and removed in skips. The area was then excavated to the correct levels before being edged and fill with compacted/rolled MOT Type 1 Stone. This created a porous sub base acting as a solid foundation for the base and wearing course macadam.