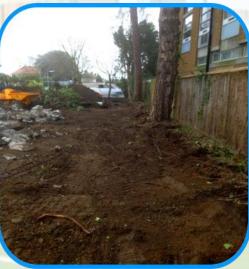

### BUILDING MACADAM MUGA

The pictures below show the old unused concrete area which was a regular spot for fly tipping. The area was cleared with the concrete broken out and removed in skips. The area was then excavated to the correct levels before being edged and fill with compacted/rolled MOT Type 1 Stone. This created a porous sub base acting as a solid foundation for the base and wearing course macadam.