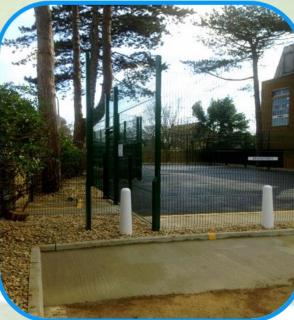

## MACADAM SPORTS SURFACE

Once the preparation works have been completed the <u>MUGA</u> can be surfaced with open textured porous macadam, made up of 50mm base course and 25mm wearing course with the super rebound twin bar rebound fencing being installed upon completion. This creates a secure multi use games ball court allowing children to play unattended away from traffic and other dangers.