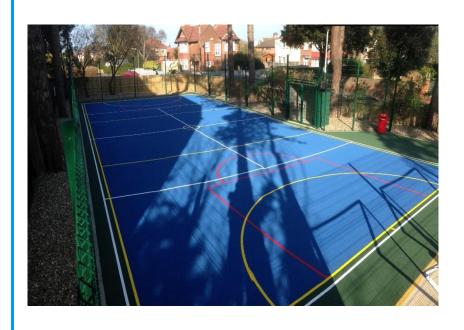

### COMPLETED

Once the oils have been vaporised from the macadam the anti-slip <u>acrylic colour coating</u> can be applied. On this occasion a two tone design was chosen with a dark blue court and a dark green run off. Line markings for small sided soccer, netball and basketball were applied so the MUGA could be used to its full potential.