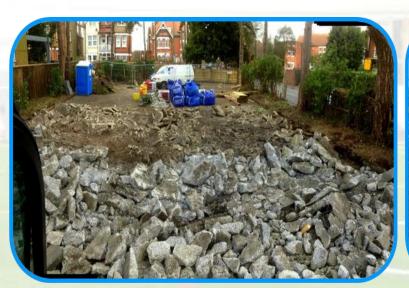

### BUILDING MACADAM MUGA

The pictures below show the old unused concrete area which was a regular spot for fly tipping. The area was cleared with the concrete broken out and removed in skips. The area was then excavated to the correct levels before being edged and fill with compacted/rolled MOT Type 1 Stone. This created a porous sub base acting as a solid foundation for the base and wearing course macadam.