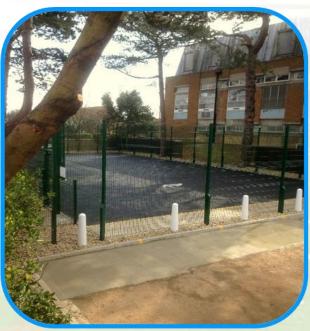

## MACADAM SPORTS SURFACE

Once the preparation works have been completed the <u>MUGA</u> can be surfaced with open textured porous macadam, made up of 50mm base course and 25mm wearing course with the super rebound twin bar rebound fencing being installed upon completion. This creates a secure multi use games ball court allowing children to play unattended away from traffic and other dangers.