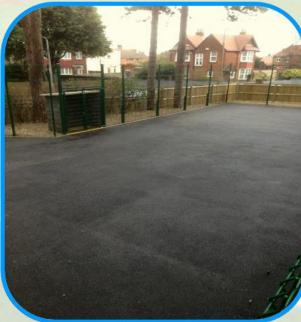

### COMPLETED

Once the oils have been vaporised from the macadam the anti-slip <u>acrylic colour coating</u> can be applied. On this occasion a two tone design was chosen with a dark blue court and a dark green run off. Line markings for small sided soccer, netball and basketball were applied so the MUGA could be used to its full potential.