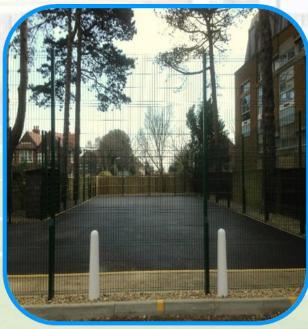

## MACADAM SPORTS SURFACE

Once the preparation works have been completed the <u>MUGA</u> can be surfaced with open textured porous macadam, made up of 50mm base course and 25mm wearing course with the super rebound twin bar rebound fencing being installed upon completion. This creates a secure multi use games ball court allowing children to play unattended away from traffic and other dangers.

### COMPLETED

Once the oils have been vaporised from the macadam the anti-slip <u>acrylic colour coating</u> can be applied. On this occasion a two tone design was chosen with a dark blue court and a dark green run off. Line markings for small sided soccer, netball and basketball were applied so the MUGA could be used to its full potential.