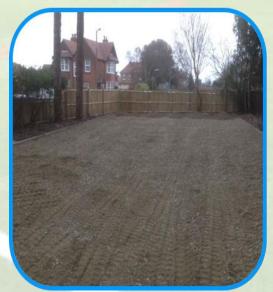

## MACADAM SPORTS SURFACE

Once the preparation works have been completed the <u>MUGA</u> can be surfaced with open textured porous macadam, made up of 50mm base course and 25mm wearing course with the super rebound twin bar rebound fencing being installed upon completion. This creates a secure multi use games ball court allowing children to play unattended away from traffic and other dangers.