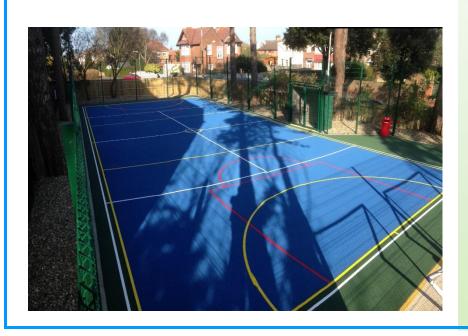

### COMPLETED

Once the oils have been vaporised from the macadam the anti-slip <u>acrylic colour coating</u> can be applied. On this occasion a two tone design was chosen with a dark blue court and a dark green run off. Line markings for small sided soccer, netball and basketball were applied so the MUGA could be used to its full potential.