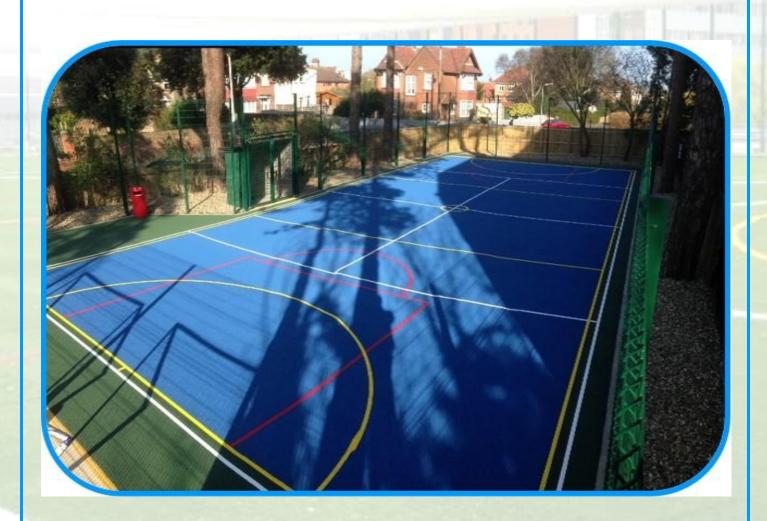

### COMPLETED

Once the oils have been vaporised from the macadam the anti-slip <u>acrylic colour coating</u> can be applied. On this occasion a two tone design was chosen with a dark blue court and a dark green run off. Line markings for small sided soccer, netball and basketball were applied so the MUGA could be used to its full potential.